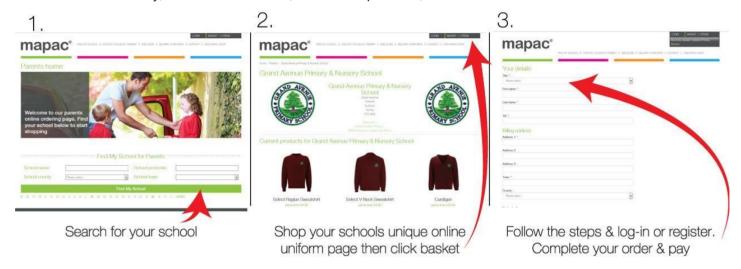

# 1. HOW TO ORDER

- Visit <a href="https://www.mapac.com/education/parents">www.mapac.com/education/parents</a> or search online for 'Mapac find your school'.
- Once on your dedicated school page, simply add everything you need to your basket, register (if you haven't already) and then check out. (See the 3 steps below)